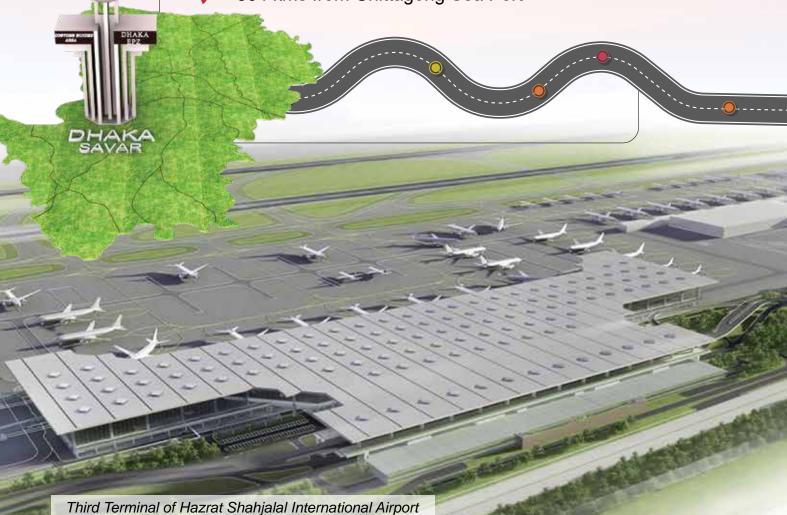

## DHAKA

## **Export Processing Zone**

#### **Key Distance**

- 35 kms from Dhaka City Centre
- 9 25 kms from Hazrat Shahjalal International Airport, Dhaka
- 304 kms from Chittagong Sea Port

Zone Area **360.22** acres

Industrial Plots **451** Nos

Standard Factory Buildings 17 Nos (113945.68 square meters)

Industries **93** in Operation **07** under Implementation

Textile Industry