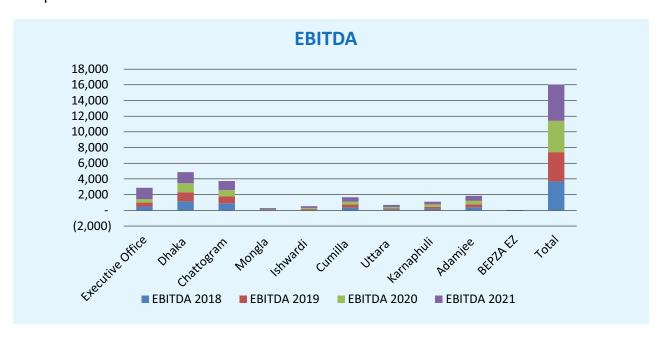

BEPZA's audited financial statements show that the entity is revenue generating going concern with annual net income 2281.95 million BDT (2021) in spite of the entity is service oriented. The following observation assists in these figures' interpretation.

- International experiences in public entities in other countries (both in the region and elsewhere) suggest that the opportunity cost-of-capitals employed in land values are not accommodated in a public entity's income and expenditure statement. This builds on the assumption that the land pertains to the government and not the entity.
- BEPZA depreciates its assets using actual values (albeit these values do not reflect market prices) which demonstrates a high level of business acumen. This is even more advanced than public entities' financial statement in many other countries. Of salient importance are BEPZA's two income sources and their relative importance to its financial value creation: (1) Rental income from land and SFB; and (2) other income including service charges for utilities, bank interest, and income from shops etc.