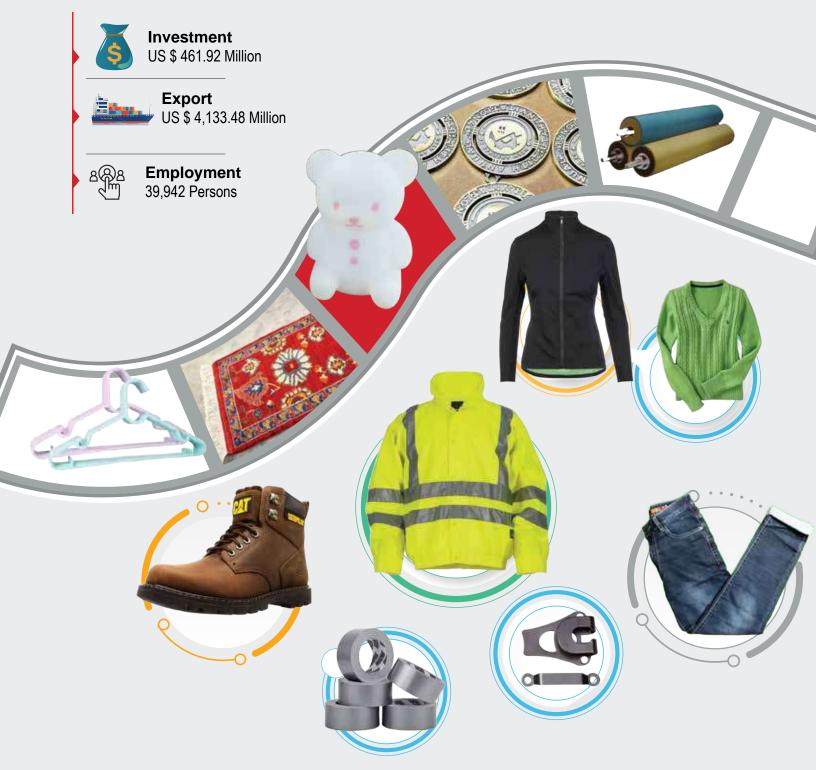

#### **Key Distance**

- 167 kms from Chittagong Sea Port
- 97 kms from Dhaka City Centre

Zone Area **267.46** acres

illic Industrial Plots

**243** Nos

Standard Factory Buildings **11** Nos
(86,386.59 square meters)

#### **Variety of Goods**

Garments, Garment Accessories, Light Engineering, Jute Products, Agro Products, Metal Products, Yarn, Miscellaneous

#### **Top 10 Enterprises**

| Name                                       | Country              | Ownership        | Product                           | Investment<br>(M US\$) |
|--------------------------------------------|----------------------|------------------|-----------------------------------|------------------------|
| Xin Chang Shoes (BD) Limited               | Taiwan               | Foreign          | Footwear & Leather goods          | 33.99                  |
| Nassa Taipei Denims Ltd.                   | Bangladesh<br>Taiwan | Joint<br>Venture | Textile                           | 30.39                  |
| Soorty Textiles (BD) Limited               | Pakistan             | Foreign          | Garments                          | 29.91                  |
| Yogotex Fabrics Co. Ltd.                   | Taiwan               | Foreign          | Textile                           | 29.16                  |
| Brandix Casualwear Bangladesh Limited.     | Hong Kong            | Foreign          | Knitting & other Textile Products | 22.79                  |
| Nassa Spinners Ltd.                        | Bangladesh<br>Taiwan | Joint<br>Venture | Knitting & other Textile Products | 22.03                  |
| Weixing Industrial (Bangladesh) Co. Ltd.   | China                | Foreign          | Garment Accessories               | 21.49                  |
| Tung Hing (Bangladesh) Manufactory Limited | United Kingdom       | Foreign          | Miscellaneous                     | 21.04                  |
| Brandix Apparel Bangladesh Limited         | Sri Lanka            | Foreign          | Garments                          | 17.00                  |
| Eusebio Textile (Bangladesh) Ltd.          | Taiwan               | Foreign          | Textile                           | 15.99                  |