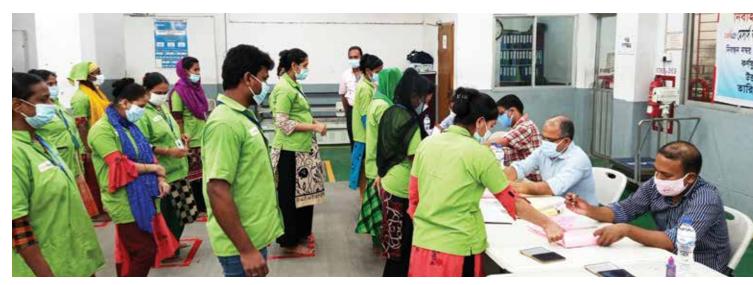

## Awareness Program during Covid-19

The Corona pandemichas now spread through the entire world and emerged as a major public health threat. BEPZA as well as EPZs enterprises encourage creating awareness among the workers to maintain social distance in workplace to disrupt transmission chains during the corona pandemic. BEPZA ensures hand washing and sanitizing system in the factory premises. Enterprises ensure that workers must wear musk while entering the EPZ as well as factory. A documentary is made on safety awareness on Covid-19 and displayed in front of the EPZs Gate.

Besides creating awareness on health issues BEPZA is working to prevent the spread of misinformation. In this regard, BEPZA produces Documentary, Poster, and Festoon regarding safety awareness on different issues and arrange training sessions on financial literacy for improving the living standard of the workers as a regular basis.

Disinfecting the EPZ working premises