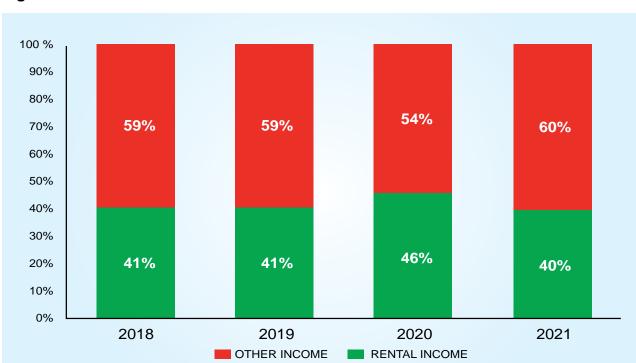

operator to build, operate and own a CETP, once again with a revenue sharing agreement. In the coming years, it might be interesting to monitor how much financial value accrues to BEPZA and whether this could provide an opportunity for more as a Service Oriented Industry within BEPZA. The figure below provides an analysis of BEPZA's Income and Expenditure account with the next figure depicting the net income (After Tax) 2018-2021.

Development work is in full swing to create industrial plots with adequate infrastructure and utility facilities at BEPZA EZ. As a result, besides investing in BEPZA, huge income will increase. BEPZA has started allocation of industrial plots to the investors. It will make a significant contribution to the national development of the country along with BEPZA.



Figure 1: Breakdown of Income Streams 2018 – 2021





#### 1.2.2 Balance Sheets

We continue BEPZA's financial analysis with its balance sheet, presented below. The following explanatory notes assist in its interpretation.

- Fixed assets represent book value (i.e., purchase price minus accumulated depreciation) using converted historical prices into actual prices, and include land values, building and equipment.
- Although assets values given appear to be low, BEPZA's valuation is congruent with Bangladeshi accounting principles.
- Depreciation has been applied following reducing balance method at the rates varying from 10%-30% as per Income Tax rules.
- Long term liabilities are included interest free loans from the Government with a 10 years' maturity period.

| Tal | Table 2.1: Cons