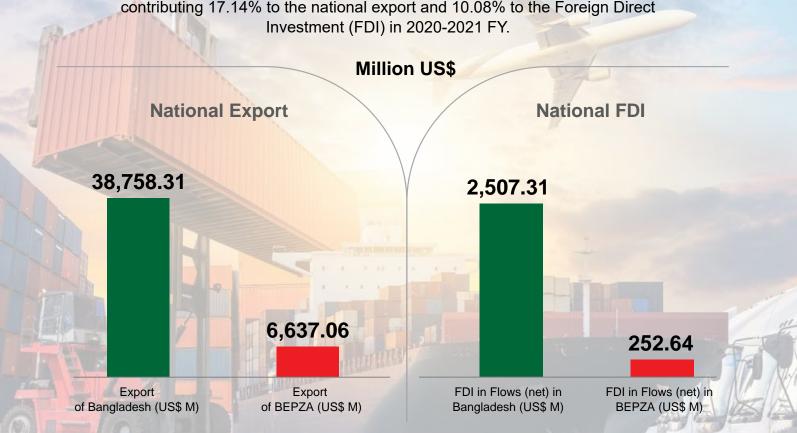

## **National Involvements of BEPZA**

461 industries operating in eight EPZs, an incredible employment more than half a million of workforce are working within these places of land contributing 17.14% to the national export and 10.08% to the Foreign Direct Investment (FDI) in 2020-2021 FY.

BEPZA, one of the organizations under Prime Minister's Office, is playing a significant role in expediting the development of Bangladesh by attracting foreign and local investment and by increasing export and creating employment. I am happy to learn that even during Corona virus pandemic, BEPZA has attracted US\$ 338 million investment and exported goods worth of US\$ 6637 million in the fiscal year 2020-21 which is around 20% of the country's total export. It is a remarkable feat that the EPZs of the country created new job opportunity for around 50 thousand people when the employment trend was negative globally due to economic slowdown caused by the pandemic.

BEPZA, the trailblazer investment promotion organization of the country, is contributing enormously for achieving the progress and accelerating the development of the country through industrialization, promotion of investment, boost up export, generation of employment. The 8 EPZs under BEPZA exported goods worth of US\$ 6637 million for the fiscal year 2020-21 which is around 20% of the country's total export. It is a remarkable achievement that BEPZA has created employment opportunity for around 50 thousand Bangladeshi nationals during the fiscal year.