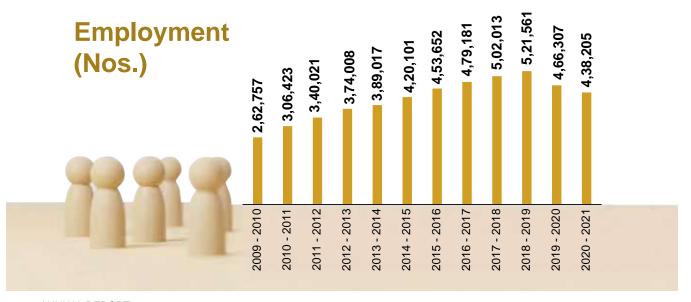

#### **Employment**

Absorption of huge workforce in the export driven labour intensive manufacturing sectors of EPZs have facilitated rapid industrialization process and accelerated the real economic growth. Employment pattern of EPZ in Bangladesh proved it. Year wise local employment are-