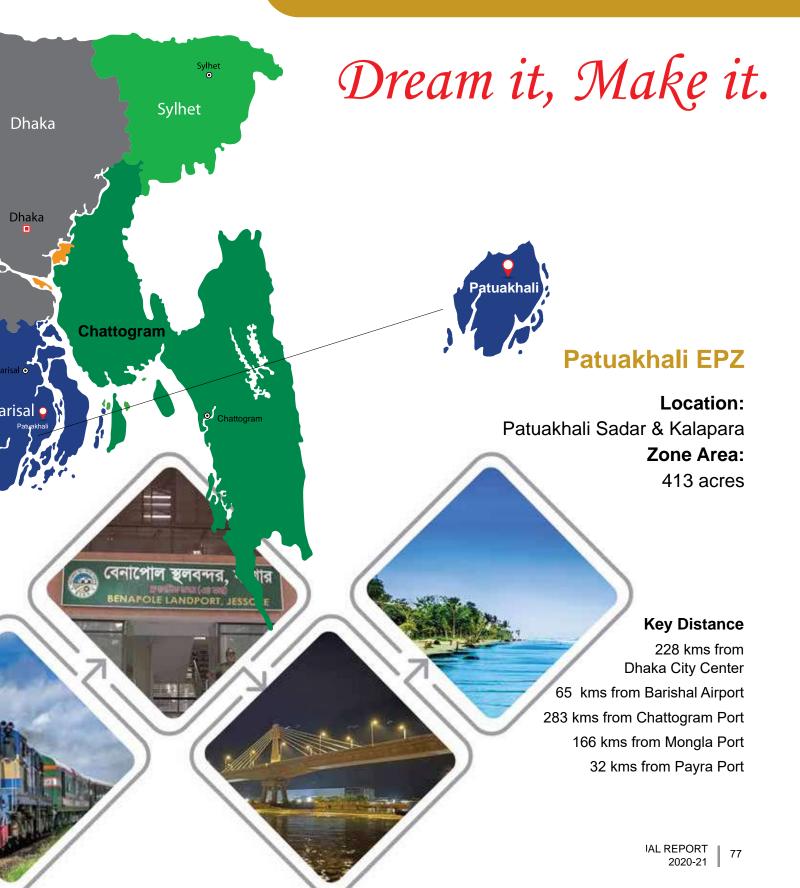

BEPZA has been allowed to set up BEPZA Economic Zone at Mirsharai, Chattogram as

the smart zone of the future which is very close to be operational. Moreover, the government has decided to set up three more EPZs under BEPZA- Patuakhali EPZ in the south, Jashore EPZ in the south-west and Rangpur EPZ in the northern part of the country for the development of those regions.

#### Location:

Gobindagani, Gaibandha

**Zone Area: Key Distance** 

450 acres 235 kms from Dhaka City Center

87 kms from Saidpur Airport

Gaibandha

391 kms from Mongla Port

506 kms from Payra Port 45 kms from Hili Land Port

#### **Key Distance**

172 kms from **Dhaka City Center** 

85 kms from Mongla Port

232 kms from Payra Port

30 kms from Jashore Airport

380 kms from Chattogram Port

58 kms from Benapole land Port

Rangpur