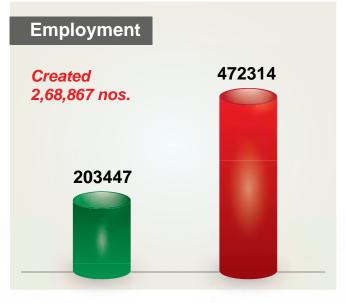

#### **Employment**

Absorption of huge workforce in the export driven labour intensive manufacturing sectors of EPZs have facilitated rapid industrialization process and accelerated the real economic growth. Employment pattern of EPZ in Bangladesh proved it. Year wise local employment are-