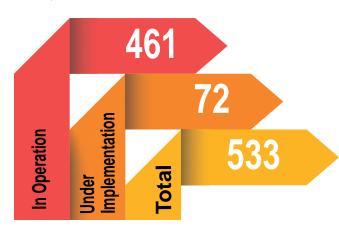

#### **Category**

BEPZA has sanctioned 533 industrial units in different EPZs of the country as on June, 2021.

## **National Involvements of BEPZA**

461 industries operating in eight EPZs, an incredible employment more than half a million of workforce are working within these places of land contributing 17.14% to the national export and 10.08% to the Foreign Direct Investment (FDI) in 2020-2021 FY.

## CUMULATIVE STATISTICS

(Up to June 2021)

| EPZ        | Unit (Nos) |       | Export         | Investment     | Workforce |
|------------|------------|-------|----------------|----------------|-----------|
|            | Operation  | U/IMP | (US\$ Million) | (US\$ Million) | (Number)  |
| Chattogram | 151        | 11    | 35,522.77      | 1,860.60       | 1,58,794  |
| Dhaka      | 94         | 4     | 30,456.35      | 1,605.71       | 67,859    |
| Cumilla    | 45         | 8     | 3,948.26       | 446.04         | 37,771    |
| Mongla     | 34         | 9     | 812.37         | 89.03          | 6,664     |
| Uttara     | 24         | 5     | 1,569.42       | 216.59         | 29,888    |
| Ishwardi   | 20         | 16    | 1,118.10       | 165.24         | 13,276    |
| Adamjee    | 51         | 14    | 5,930.37       | 598.90         | 50,172    |
| Karnaphuli | 42         | 5     | 7,858.06       | 648.51         | 73,781    |
| Total      | 461        | 72    | 87,215.69      | 5,630.63       | 4,38,205  |