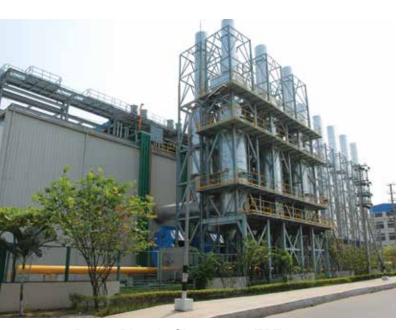

WTP in Karnaphuli EPZ

Power Plant in Chattogram EPZ

#### **Power Plant**

The EPZs power plants are fulfilling the demand of the enterprises for uninterrupted production as well as contributing to the national economy. Two service oriented industries has set up their power plants for producing and supplying of 200 Megawatts electricity to the enterprises in three EPZs i.e. Chattogram, Dhaka and Karnaphuli EPZs. After meeting the demand of the EPZ enterprises these companies are allowed for supply and sale their surplus power to the national power grid.