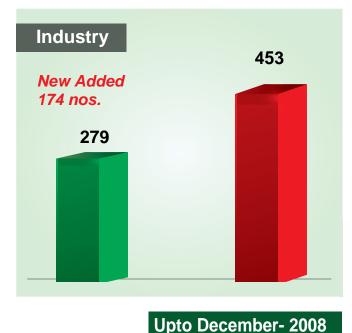

## **National Involvements of BEPZA**

461 industries operating in eight EPZs, an incredible employment more than half a million of workforce are working within these places of land contributing 17.14% to the national export and 10.08% to the Foreign Direct Investment (FDI) in 2020-2021 FY.