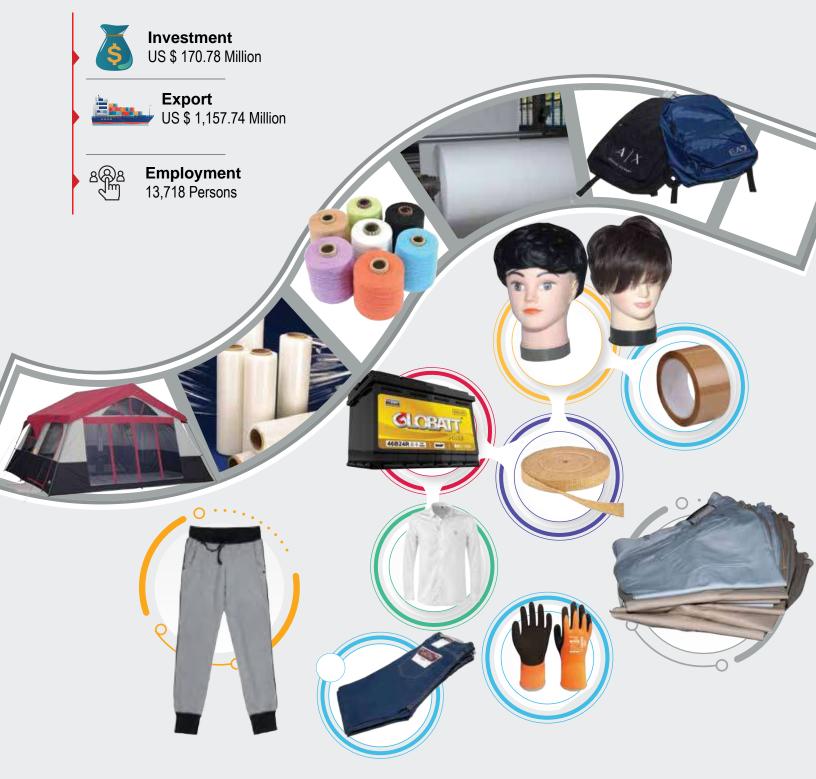

## PRODUCT WISE ENTERPRISE

(Up to June, 2021)

| Product                        | Enterprise | Investment | Employment |
|--------------------------------|------------|------------|------------|
|                                | (Nos.)     | (US\$ M)   | (Nos.)     |
| Garments                       | 140        | 2,334.63   | 272,957    |
| Garment Accessories            | 89         | 734.76     | 16,286     |
| Miscellaneous                  | 36         | 185.97     | 19,623     |
| Textile                        | 33         | 728.24     | 24,047     |
| Knitting & other Textile pdt.  | 25         | 333.57     | 17,672     |
| Footwear & Leather goods       | 24         | 319.52     | 37,414     |
| Electronics & Electrical goods | 21         | 174.66     | 4,028      |
| Tent                           | 14         | 162.83     | 19,273     |
| Plastic goods                  | 13         | 96.66      | 4,402      |
| Service Oriented Industries    | 10         | 55.14      | 1,079      |
| Metal Products                 | 9          | 40.17      | 1,170      |
| Terrytowel                     | 8          | 28.92      | 2,245      |
| Chemical & Fertilizer          | 6          | 32.10      | 173        |
| Agro Poducts                   | 6          | 4.01       | 17         |
| Caps                           | 5          | 70.79      | 6,257      |
| Jute Products                  | 5          | 33.55      | 872        |
| Luggage                        | 5          | 10.68      | 3,351      |
| Paper Products                 | 3          | 4.72       | 139        |
| Furniture                      | 2          | 33.24      | 1,167      |
| Power Industry                 | 2          | 136.48     | 190        |
| Toys                           | 2          | 56.94      | 4,438      |
| Yarn                           | 2          | 9.51       | 247        |
| Fishing Reel & Golf Equipment  | 1          | 43.52      | 1,158      |
| Total:                         | 461        | 5630.63    | 438,205    |