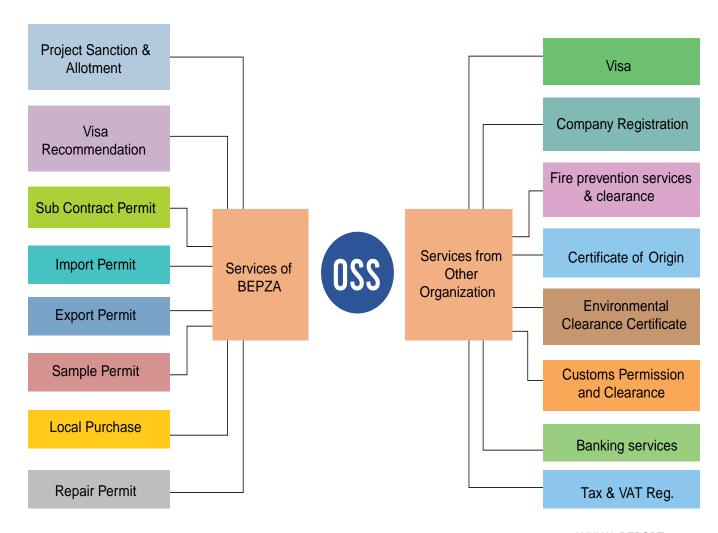

#### **One Stop Facilities**

- BEPZA offers One Window Same Day service through automation.
- As per "OSS (BEPZA) Rules, 2019" BEPZA has established OSS Centre in Executive Office & all EPZs
- Simplified Project Approval procedure
- Work Permits issued by BEPZA
- Import Permit, Export Permit, Sub-contract Permission etc. issued by BEPZA within the same day through Automation system
- Customs clearance at the factory site
- Investors are required to deal only with BEPZA for Investment and all other operational needs

BEPZA's One Stop Service (OSS) Center tag line is "With you all through the way". This Center facilitate existing companies and prospective investors of EPZs to receive services, incentives, permission, NOCs & Certificates from BEPZA or other service providing organizations within the stipulated time from a single window. At present, BEPZA is providing 124 services to the

investors under OSS umbrella. The investors are also getting 76 types of services of other organizations through BEPZA OSS. Apart from that, the import & export permits, subcontract permissions, local purchase permissions etc have been automated making essential commercial functions more expeditious and transparent.