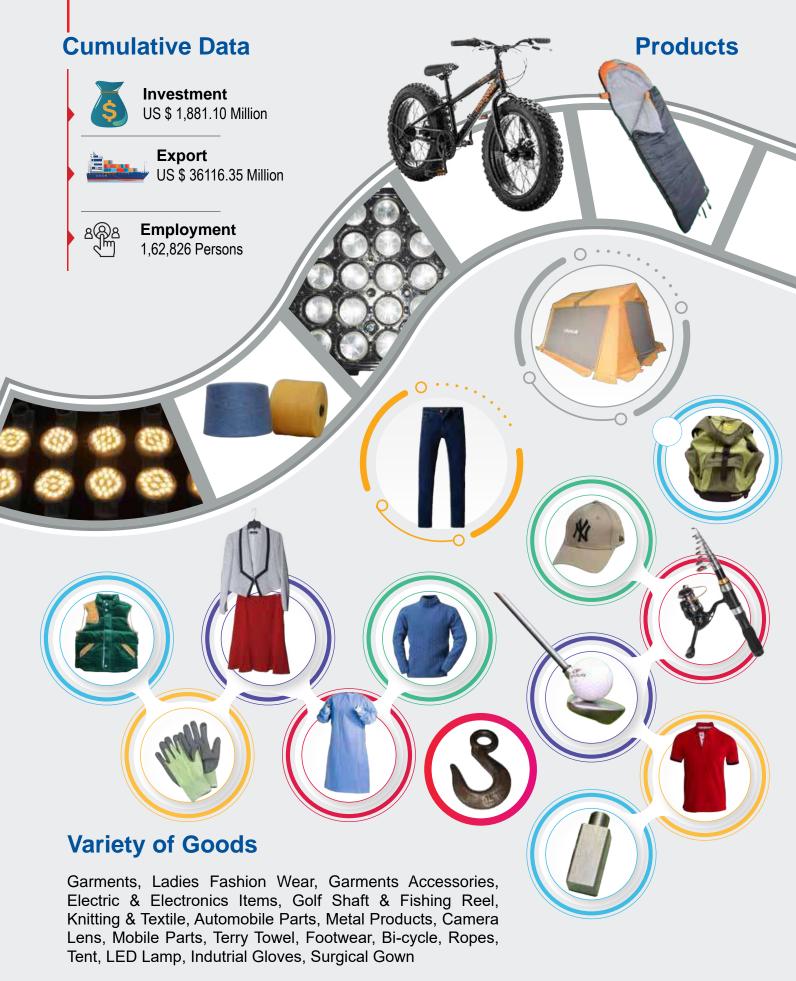

## DHAKA

## **Export Processing Zone**

#### **Key Distance**

- 35 kms from Dhaka City Centre
- 9 25 kms from Hazrat Shahjalal International Airport, Dhaka
- 304 kms from Chittagong Sea Port

Zone Area **360.22** acres

Industrial Plots **451** Nos

Standard Factory Buildings 17 Nos (113945.68 square meters)

Industries **93** in Operation **07** under Implementation

Textile Industry

### **Utility Services**

Water-Own supply system

Power-Power generation by service oriented industry and also back-up by REB.

Gas-Titas Gas T&D Company Ltd.

#### **Cumulative Data**

#### **Products**

#### **Top 10 Enterprises**

| Name                                               | Country           | Ownership | Product                    | Investment<br>(M US\$) |
|----------------------------------------------------|-------------------|-----------|----------------------------|------------------------|
| YKK Bangladesh Pte Ltd.                            | Japan             | Foreign   | <b>Garment Accessories</b> | 236.08                 |
| South China Bleaching & Dyeing Factory Ltd.        | Hong Kong         | Foreign   | Textile                    | 73.09                  |
| Goldtex Ltd.                                       | China             | Foreign   | Textile                    | 63.86                  |
| Paxar Bangladesh Ltd.                              | U.S.A.            | Foreign   | Garment Accessories        | 56.59                  |
| Shasha Denim Ltd.                                  | Bangladesh        | Local     | Textile                    | 50.34                  |
| United Power Generation & Distribution Company Ltd | Bangladesh        | Local     | Power Industry             | 47.77                  |
| EOS Textile Mills Limited                          | Bangladesh        | Local     | Textile                    | 43.26                  |
| Youngone Hi-Tech Sportswear Ind.ltd                | South Korea       | Foreign   | Garments                   | 41.99                  |
| Hop Yick (Bangladesh) Ltd.                         | Br. Virgin Island | Foreign   | Garments                   | 39.09                  |
| Mainetti Bangladesh Pvt. Ltd.                      | Netherland        | Foreign   | Garment Accessories        | 36.39                  |