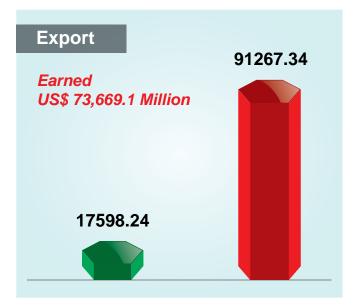

#### **Export**

## CUMULATIVE STATISTICS

(Up to June 2021)

| EPZ        | Unit (Nos) |       | Export         | Investment     | Workforce |
|------------|------------|-------|----------------|----------------|-----------|
|            | Operation  | U/IMP | (US\$ Million) | (US\$ Million) | (Number)  |
| Chattogram | 151        | 11    | 35,522.77      | 1,860.60       | 1,58,794  |
| Dhaka      | 94         | 4     | 30,456.35      | 1,605.71       | 67,859    |
| Cumilla    | 45         | 8     | 3,948.26       | 446.04         | 37,771    |
| Mongla     | 34         | 9     | 812.37         | 89.03          | 6,664     |
| Uttara     | 24         | 5     | 1,569.42       | 216.59         | 29,888    |
| Ishwardi   | 20         | 16    | 1,118.10       | 165.24         | 13,276    |
| Adamjee    | 51         | 14    | 5,930.37       | 598.90         | 50,172    |
| Karnaphuli | 42         | 5     | 7,858.06       | 648.51         | 73,781    |
| Total      | 461        | 72    | 87,215.69      | 5,630.63       | 4,38,205  |