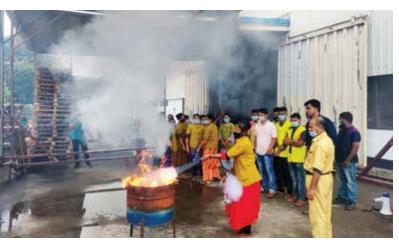

Fire fighting drill

#### **Workplace Safety**

Workplace safety has become one of the main priorities for organizations across the world and BEPZA is very much conscious on it, especially in ongoing Corona Pandemic situation. The EPZs industries ensure workers health protection maintaining a safe working environment through disinfecting the EPZs area. In addition, BEPZA has a strong fire

Efficiency Development Training for the workers

fighting team led by a 'Fire Consultant' in every EPZ who arranges regular fire fighting drill as well as training for the workers and staffs in their respective enterprises to build awareness. The enterprises operating in the EPZs have to provide Building Safety Certificates issued by government enlisted concerned Technological Institutions.