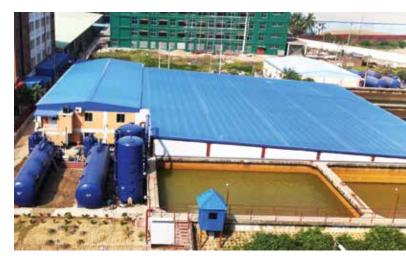

#### **Water Treatment Plant**

Water Treatment Plant (WTP) removes the harmful ingredients and chemical components from the water. Industries can reuse treated water to manufacture products and also helps in minimizing environment pollution too. There are six Water Treatment Plants under BEPZA which are operating in Chattogram, Adamjee, Karnaphuli, Mongla, Ishwardi and Cumilla EPZ under BEPZA.

WTP in Karnaphuli EPZ

Power Plant in Chattogram EPZ