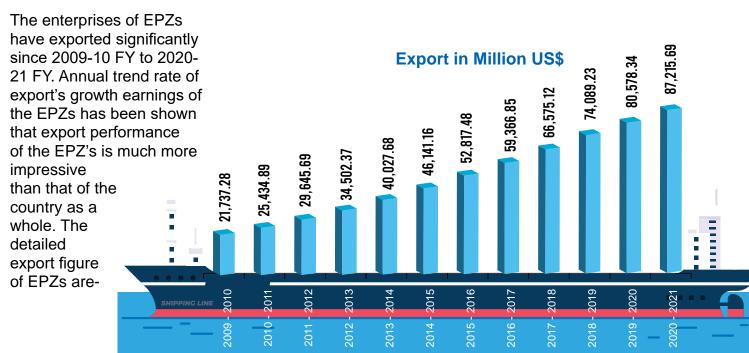

#### **Export**

## CUMULATIVE STATISTICS

(Up to June 2021)

| EPZ        | Unit (Nos) |       | Export         | Investment     | Workforce |
|------------|------------|-------|----------------|----------------|-----------|
|            | Operation  | U/IMP | (US\$ Million) | (US\$ Million) | (Number)  |
| Chattogram | 151        | 11    | 35,522.77      | 1,860.60       | 1,58,794  |
| Dhaka      | 94         | 4     | 30,456.35      | 1,605.71       | 67,859    |
| Cumilla    | 45         | 8     | 3,948.26       | 446.04         | 37,771    |
| Mongla     | 34         | 9     | 812.37         | 89.03          | 6,664     |
| Uttara     | 24         | 5     | 1,569.42       | 216.59         | 29,888    |
| Ishwardi   | 20         | 16    | 1,118.10       | 165.24         | 13,276    |
| Adamjee    | 51         | 14    | 5,930.37       | 598.90         | 50,172    |
| Karnaphuli | 42         | 5     | 7,858.06       | 648.51         | 73,781    |
| Total      | 461        | 72    | 87,215.69      | 5,630.63       | 4,38,205  |