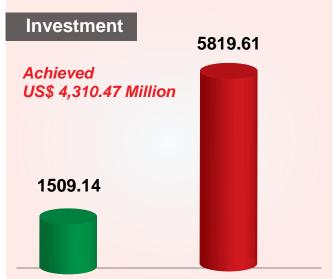

#### Investment

Since 2009-10 Fiscal Year to 2020-2021 Fiscal Year investment has increased positively in BEPZA. The table picture of cumulative investment has been mentioned here-

#### **Investments in Million US\$**