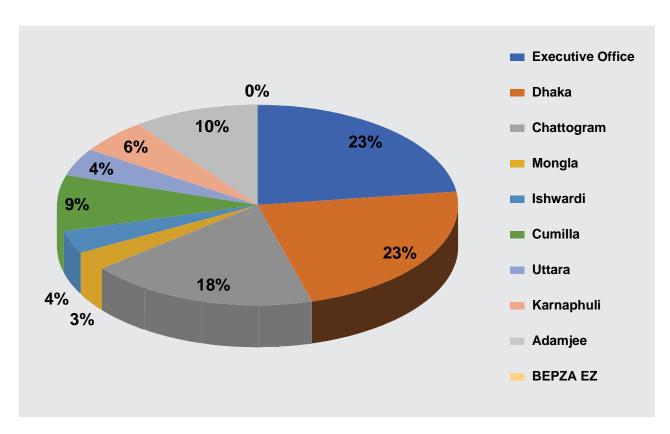

## **National Involvements of BEPZA**

461 industries operating in eight EPZs, an incredible employment more than half a million of workforce are working within these places of land contributing 17.14% to the national export and 10.08% to the Foreign Direct Investment (FDI) in 2020-2021 FY.

## CUMULATIVE STATISTICS

(Up to June 2021)

| EPZ        | Unit (Nos) |       | Export         | Investment     | Workforce |
|------------|------------|-------|----------------|----------------|-----------|
|            | Operation  | U/IMP | (US\$ Million) | (US\$ Million) | (Number)  |
| Chattogram | 151        | 11    | 35,522.77      | 1,860.60       | 1,58,794  |
| Dhaka      | 94         | 4     | 30,456.35      | 1,605.71       | 67,859    |
| Cumilla    | 45         | 8     | 3,948.26       | 446.04         | 37,771    |
| Mongla     | 34         | 9     | 812.37         | 89.03          | 6,664     |
| Uttara     | 24         | 5     | 1,569.42       | 216.59         | 29,888    |
| Ishwardi   | 20         | 16    | 1,118.10       | 165.24         | 13,276    |
| Adamjee    | 51         | 14    | 5,930.37       | 598.90         | 50,172    |
| Karnaphuli | 42         | 5     | 7,858.06       | 648.51         | 73,781    |
| Total      | 461        | 72    | 87,215.69      | 5,630.63       | 4,38,205  |