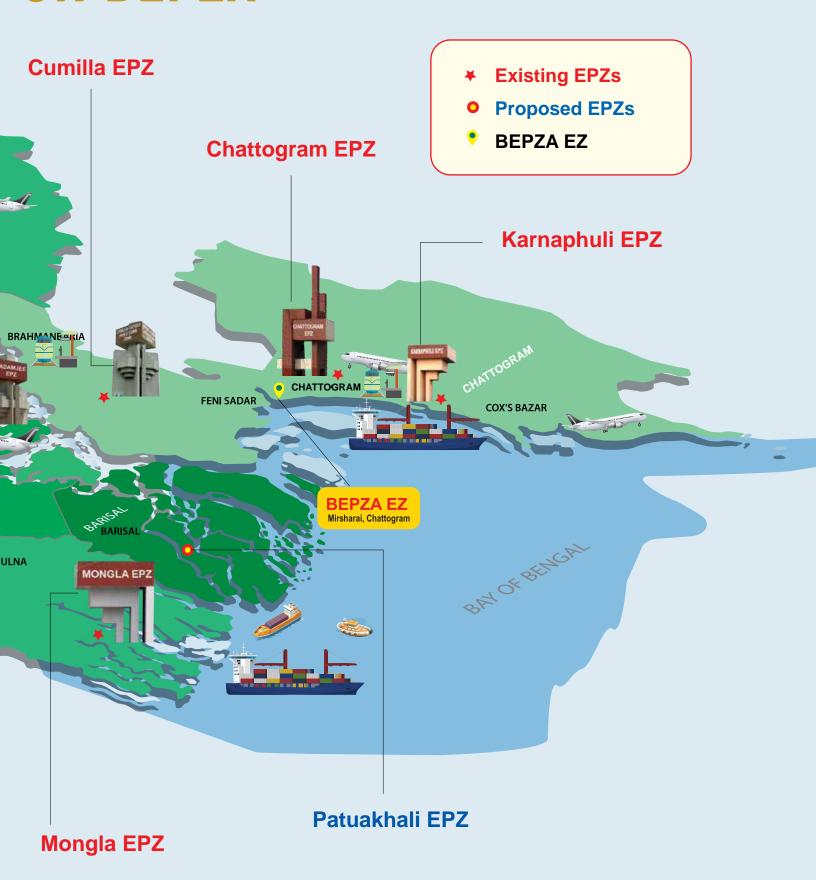

#### **GLANCE TOUR ON EPZs**

Quick look on 8 EPZs and BEPZA Economic Zone CEPZ, DEPZ, MEPZ, CumEPZ, UEPZ, IEPZ, AEPZ, KEPZ Country & Product wise units

38-77

BEPZA has been allowed to set up BEPZA Economic Zone at Mirsharai, Chattogram as

the smart zone of the future which is very close to be operational. Moreover, the government has decided to set up three more EPZs under BEPZA- Patuakhali EPZ in the south, Jashore EPZ in the south-west and Rangpur EPZ in the northern part of the country for the development of those regions.

# BEPZA ECONOMIC ZONE

#### **Key Distance**

- 65 KM from Chittagong Sea Port, Chattogram
- 77 KM from Shah Amanat International Airport, Chattogram,
- 70 KM from Chattogram EPZ

#### **Quick Look**

Zone Area 1150 acres

45 Nos. of 6 storied SFB having each floor 3100 sqm

Proposed Industrial Plot **539** (Aporoximately **3600** sqm each)

### **Expected Data**

Investment US \$ 4.5 Billion

Employment **0.5** Million

Industries **300-350** 

### Rangpur EPZ

#### Location:

Gobindagani, Gaibandha

**Zone Area: Key Distance** 

450 acres 235 kms from Dhaka City Center

87 kms from Saidpur Airport

Gaibandha

391 kms from Mongla Port

506 kms from Payra Port 45 kms from Hili Land Port

#### **Jashore EPZ**

#### Location:

Abhaynagar, Jashore

#### **Zone Area:**

503 acres

#### **Key Distance**

172 kms from **Dhaka City Center** 

85 kms from Mongla Port

232 kms from Payra Port

30 kms from Jashore Airport

380 kms from Chattogram Port

58 kms from Benapole land Port

Rangpur

# **Upcoming Three New EPZs**