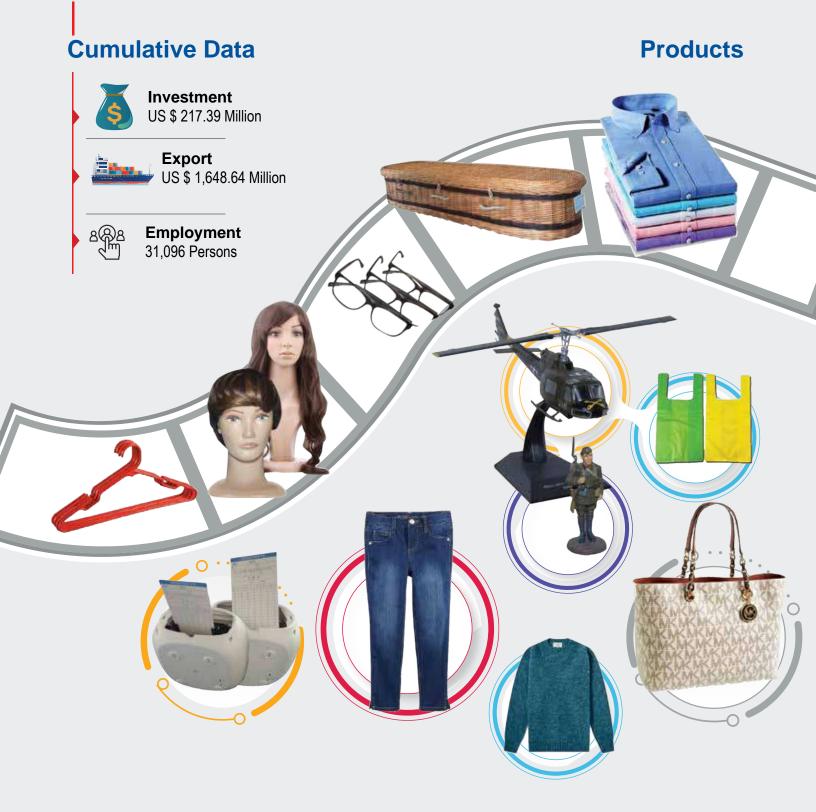

#### **Cumulative Data**

#### **Products**

#### **Top 10 Enterprises**

| Name                                               | Country           | Ownership | Product                    | Investment<br>(M US\$) |
|----------------------------------------------------|-------------------|-----------|----------------------------|------------------------|
| YKK Bangladesh Pte Ltd.                            | Japan             | Foreign   | <b>Garment Accessories</b> | 236.08                 |
| South China Bleaching & Dyeing Factory Ltd.        | Hong Kong         | Foreign   | Textile                    | 73.09                  |
| Goldtex Ltd.                                       | China             | Foreign   | Textile                    | 63.86                  |
| Paxar Bangladesh Ltd.                              | U.S.A.            | Foreign   | Garment Accessories        | 56.59                  |
| Shasha Denim Ltd.                                  | Bangladesh        | Local     | Textile                    | 50.34                  |
| United Power Generation & Distribution Company Ltd | Bangladesh        | Local     | Power Industry             | 47.77                  |
| EOS Textile Mills Limited                          | Bangladesh        | Local     | Textile                    | 43.26                  |
| Youngone Hi-Tech Sportswear Ind.ltd                | South Korea       | Foreign   | Garments                   | 41.99                  |
| Hop Yick (Bangladesh) Ltd.                         | Br. Virgin Island | Foreign   | Garments                   | 39.09                  |
| Mainetti Bangladesh Pvt. Ltd.                      | Netherland        | Foreign   | Garment Accessories        | 36.39                  |