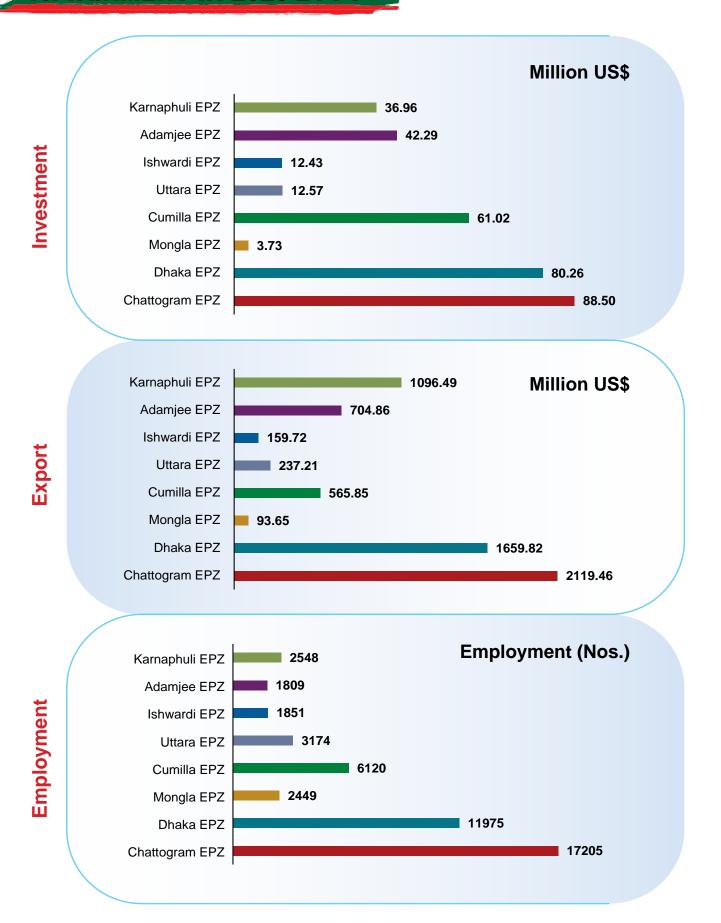

## CUMULATIVE STATISTICS

(Up to June 2021)

| EPZ        | Unit (Nos) |       | Export         | Investment     | Workforce |
|------------|------------|-------|----------------|----------------|-----------|
|            | Operation  | U/IMP | (US\$ Million) | (US\$ Million) | (Number)  |
| Chattogram | 151        | 11    | 35,522.77      | 1,860.60       | 1,58,794  |
| Dhaka      | 94         | 4     | 30,456.35      | 1,605.71       | 67,859    |
| Cumilla    | 45         | 8     | 3,948.26       | 446.04         | 37,771    |
| Mongla     | 34         | 9     | 812.37         | 89.03          | 6,664     |
| Uttara     | 24         | 5     | 1,569.42       | 216.59         | 29,888    |
| Ishwardi   | 20         | 16    | 1,118.10       | 165.24         | 13,276    |
| Adamjee    | 51         | 14    | 5,930.37       | 598.90         | 50,172    |
| Karnaphuli | 42         | 5     | 7,858.06       | 648.51         | 73,781    |
| Total      | 461        | 72    | 87,215.69      | 5,630.63       | 4,38,205  |