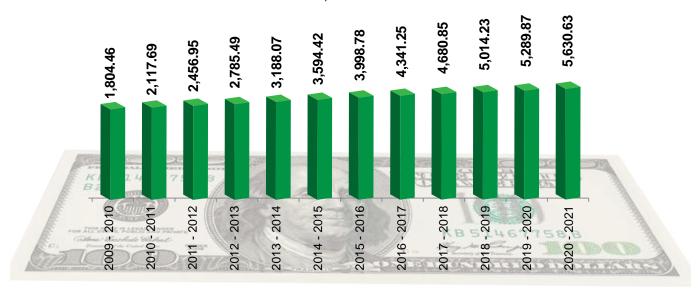

#### Investment

Since 2009-10 Fiscal Year to 2020-2021 Fiscal Year investment has increased positively in BEPZA. The table picture of cumulative investment has been mentioned here-

#### **Investments in Million US\$**