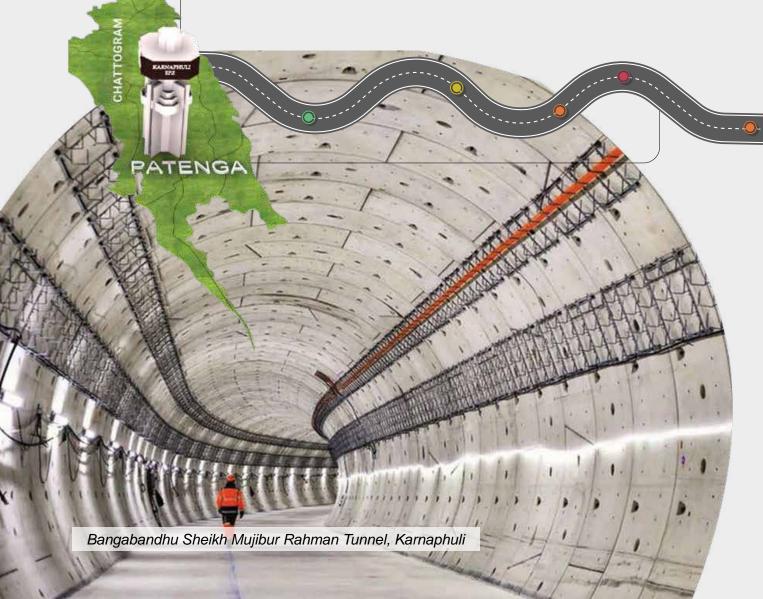

# **CHATTOGRAM**Export Processing Zone

## KARNAPHULI

### **Export Processing Zone**

#### **Key Distance**

- 6 kms from Chittagong Sea Port
- 10 kms from main City Centre of Chattogram
- 9 kms from Shah Amanat International Airport, Chattogram

Zone Area **209.04** acres

Industrial Plots **258** Nos