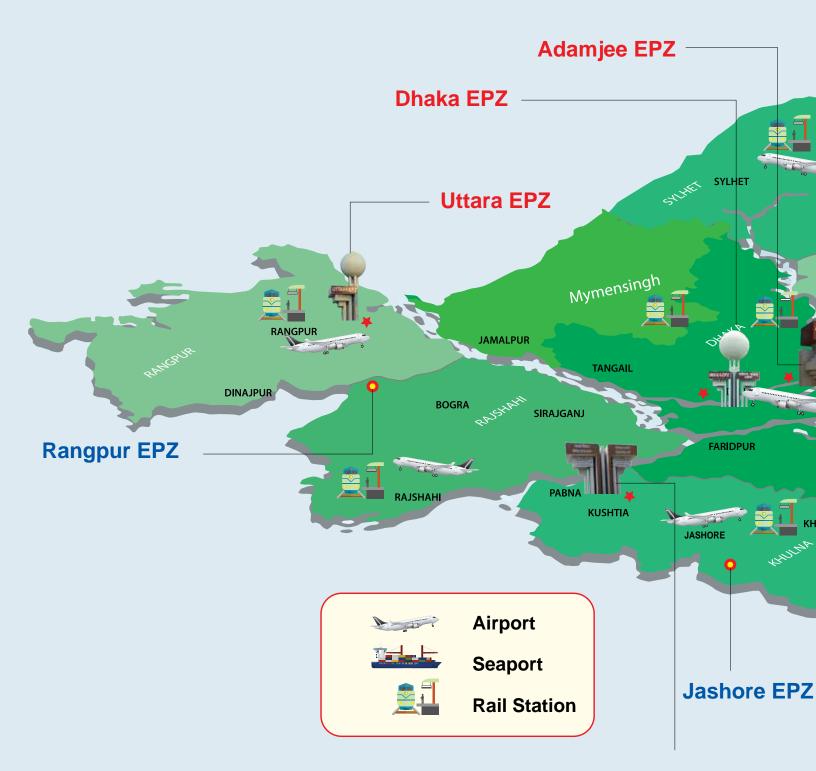

### Rangpur EPZ

#### Location:

Gobindagani, Gaibandha

**Zone Area: Key Distance** 

450 acres 235 kms from Dhaka City Center

87 kms from Saidpur Airport

Gaibandha

391 kms from Mongla Port

506 kms from Payra Port 45 kms from Hili Land Port

14 kms from Mahimaganja Railway Station

#### **Jashore EPZ**

#### Location:

Abhaynagar, Jashore

#### **Zone Area:**

503 acres

#### **Key Distance**

172 kms from **Dhaka City Center** 

85 kms from Mongla Port

232 kms from Payra Port

30 kms from Jashore Airport

380 kms from Chattogram Port

58 kms from Benapole land Port

Rangpur

# **Upcoming Three New EPZs**