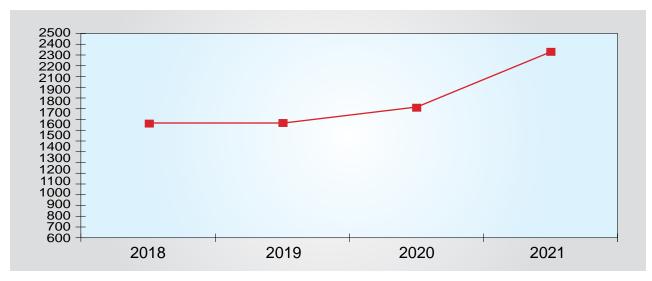

#### Investment

Since 2009-10 Fiscal Year to 2020-2021 Fiscal Year investment has increased positively in BEPZA. The table picture of cumulative investment has been mentioned here-

#### **Investments in Million US\$**